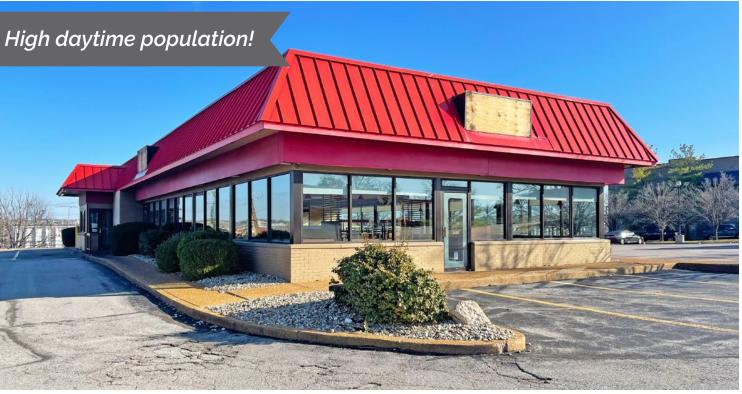

## **PROPERTY DETAILS**

Free-standing restaurant building with drive-thru
4.547 sqft building on 1.36 acres | Zoning M-1 (Maryland Heights)
82 Parking Spaces (18:1,000)

Located in Westport sub-market with high daytime population