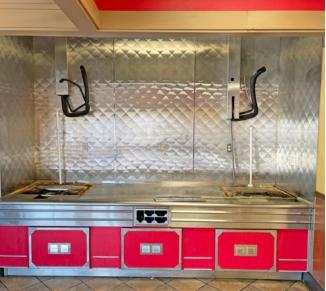

## **PROPERTY DETAILS**

Free-standing restaurant building with drive-thru
4.547 sqft building on 1.36 acres | Zoning M-1 (Maryland Heights)
82 Parking Spaces (18:1,000)

Located in Westport sub-market with high daytime population

Tables, cooler/freezer, & hoods included Lackland Road - 8,137 VPD Jim Rosen

314.785.7625 jrosen@paceproperties.com