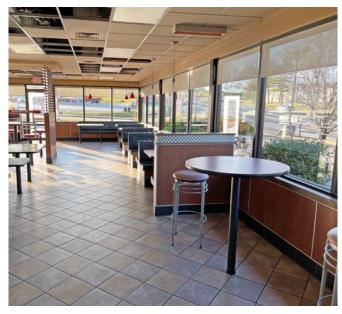

## **PROPERTY DETAILS**

Free-standing restaurant building with drive-thru
4.547 sqft building on 1.36 acres | Zoning M-1 (Maryland Heights)
82 Parking Spaces (18:1,000)

Located in Westport sub-market with high daytime population