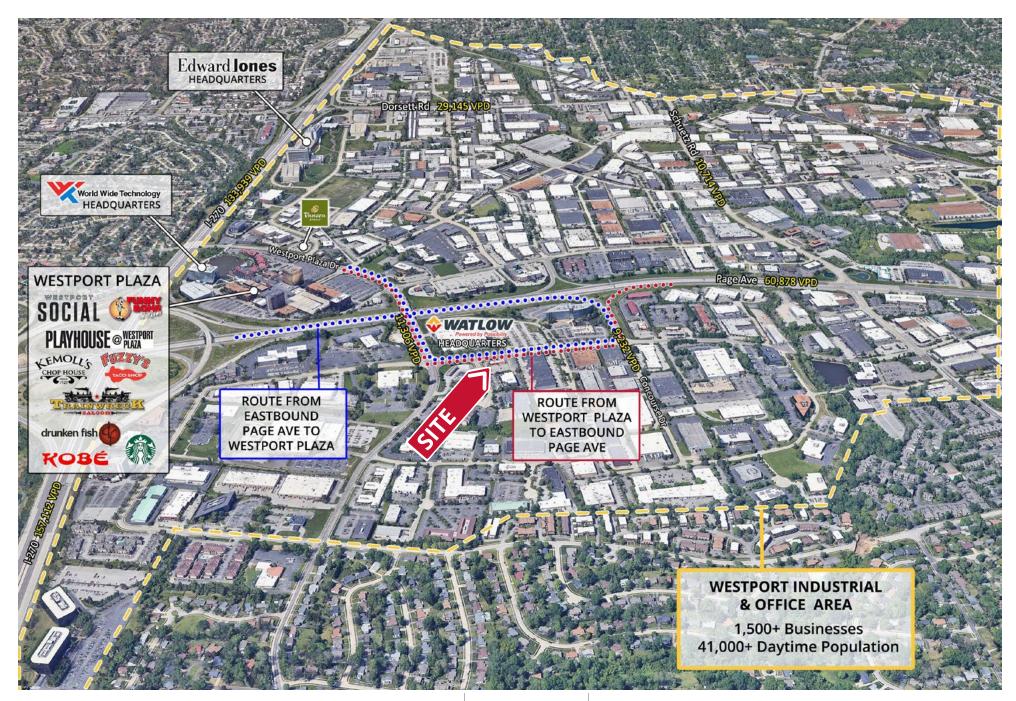

## **2022 DEMOGRAPHICS**

1 Mile | 3 Miles | 5 Miles



**Population** 

6,662 | 76,851 | 155,530



**Daytime Population** 32,265 | 126,975 | 226,913



**Median Household Income** \$112,760 | \$109,808 | \$115,868



## FOR SALE OR LEASE

12004 Lackland Road | Maryland Heights, Missouri 63146 4,547 SF on 1.36 Acres | Sale Price: \$1,595,000 | Lease Rate: \$95,000/Yr, NNN

## **PROPERTY DETAILS**

Free-standing restaurant building with drive-thru
4.547 sqft building on 1.36 acres | Zoning M-1 (Maryland Heights)
82 Parking Spaces (18:1,000)

Located in Westport sub-market with high daytime population

Tables, cooler/freezer, & hoods included Lackland Road - 8,137 VPD Jim Rosen

314.785.7625 jrosen@paceproperties.com

## Trade Area Aerial