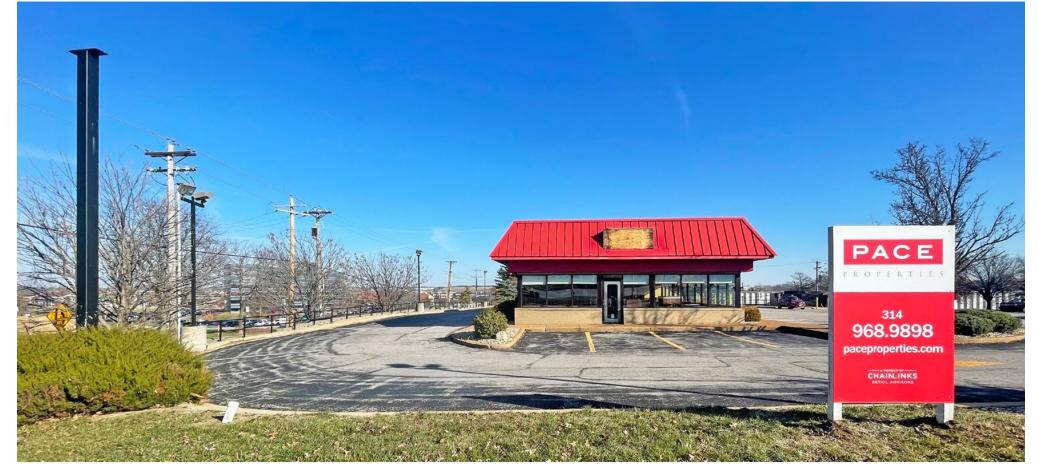

## FOR SALE OR LEASE

12004 Lackland Road | Maryland Heights, Missouri 63146 4,547 SF on 1.36 Acres | Sale Price: \$1,595,000 | Lease Rate: \$95,000/Yr, NNN

## **PROPERTY DETAILS**

Free-standing restaurant building with drive-thru
4.547 sqft building on 1.36 acres | Zoning M-1 (Maryland Heights)
82 Parking Spaces (18:1,000)

Located in Westport sub-market with high daytime population